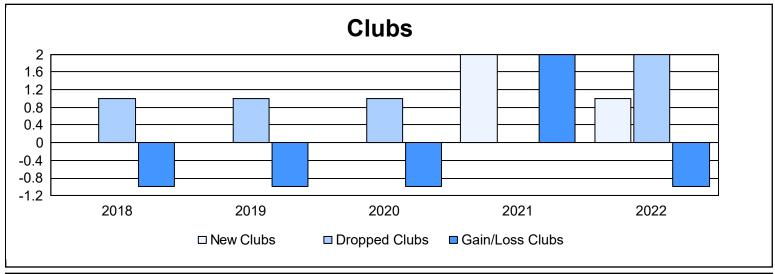

District 333 B As of June 2022 Cumulative

| Year      | New<br>Clubs | Dropped<br>Clubs | Gain/<br>Loss<br>Clubs | New<br>Members | Charter<br>Members | Reinstate<br>Members | Transfer<br>Members | Total<br>Member<br>Added | Total<br>Members<br>Dropped | Gain/<br>Loss<br>Members |
|-----------|--------------|------------------|------------------------|----------------|--------------------|----------------------|---------------------|--------------------------|-----------------------------|--------------------------|
| 2017-2018 | 0            | 1                | -1                     | 128            | 0                  | 8                    | 0                   | 136                      | 230                         | -94                      |
| 2018-2019 | 0            | 1                | -1                     | 140            | 0                  | 6                    | 1                   | 147                      | 199                         | -52                      |
| 2019-2020 | 0            | 1                | -1                     | 65             | 0                  | 9                    | 1                   | 75                       | 189                         | -114                     |
| 2020-2021 | 2            | 0                | 2                      | 53             | 55                 | 0                    | 2                   | 110                      | 120                         | -10                      |
| 2021-2022 | 1            | 2                | -1                     | 89             | 31                 | 0                    | 4                   | 124                      | 129                         | -5                       |
| Average   | 1            | 1                | 0                      | 95             | 17                 | 5                    | 2                   | 118                      | 173                         | -55                      |