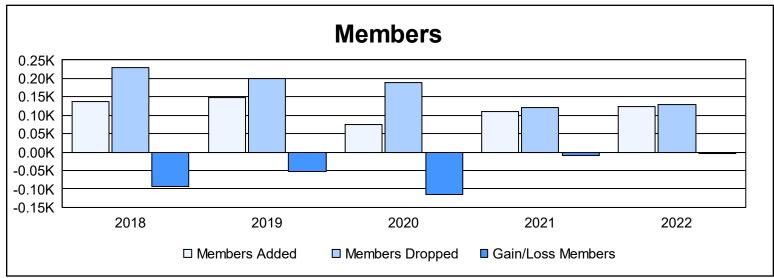

District 333 B As of June 2022 Cumulative

| Year      | New<br>Clubs | Dropped<br>Clubs | Gain/<br>Loss<br>Clubs | New<br>Members | Charter<br>Members | Reinstate<br>Members | Transfer<br>Members | Total<br>Member<br>Added | Total<br>Members<br>Dropped | Gain/<br>Loss<br>Members |
|-----------|--------------|------------------|------------------------|----------------|--------------------|----------------------|---------------------|--------------------------|-----------------------------|--------------------------|
| 2017-2018 | 0            | 1                | -1                     | 128            | 0                  | 8                    | 0                   | 136                      | 230                         | -94                      |
| 2018-2019 | 0            | 1                | -1                     | 140            | 0                  | 6                    | 1                   | 147                      | 199                         | -52                      |
| 2019-2020 | 0            | 1                | -1                     | 65             | 0                  | 9                    | 1                   | 75                       | 189                         | -114                     |
| 2020-2021 | 2            | 0                | 2                      | 53             | 55                 | 0                    | 2                   | 110                      | 120                         | -10                      |
| 2021-2022 | 1            | 2                | -1                     | 89             | 31                 | 0                    | 4                   | 124                      | 129                         | -5                       |
| Average   | 1            | 1                | 0                      | 95             | 17                 | 5                    | 2                   | 118                      | 173                         | -55                      |